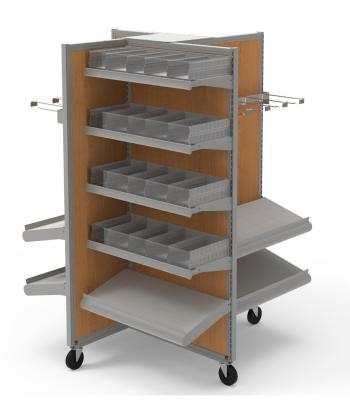

**Locking Casters** 

Modular Components

Multiple Finishes

Variety of Accessories

Adjustable Shelving

and much more...

## **CUSTOM SOLUTIONS AT MASS-PRODUCED PRICES**

All of COSHATT's fixture offerings come in a tremendous array of sizes, finishes, materials and configurations. And we go much further than this, offering the ability to customize virtually every item within our product lines, or even to create completely new and unique models and options as part of a specification. Virtually every fixture is offered on a custom-designed basis, with modular construction for ease of installation and reconfiguring.