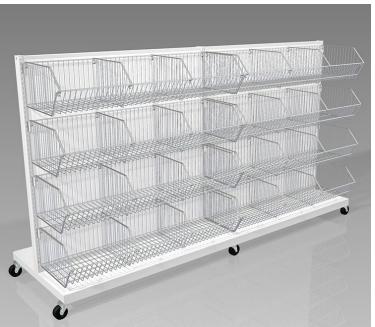

## Some of LGR's Key Players Include:

Custom Workstations for Automated Dispensing

Custom Workstations for Technology

Will Call Hanging Bag Station

Wire Grid Security Cart

Wire Bin Station

Pass-Thrus

Featuring: