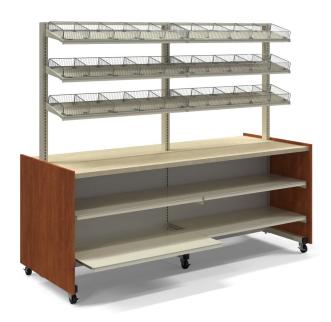

## Some of LGR's Key Players Include:

Custom Workstations for Automated Dispensing

Custom Workstations for Technology

Will Call Hanging Bag Station

Wire Grid Security Cart

Wire Bin Station

Pass-Thrus

Featuring:

**Locking Casters** 

Modular Components

Multiple Finishes

Variety of Accessories

Adjustable Shelving

and much more...

## **CUSTOM SOLUTIONS AT MASS-PRODUCED PRICES**

All of COSHATT's fixture offerings come in a tremendous array of sizes, finishes, materials and configurations. And we go much further than this, offering the ability to customize virtually every item within our product lines, or even to create completely new and unique models and options as part of a specification. Virtually every fixture is offered on a custom-designed basis, with modular construction for ease of installation and reconfiguring.