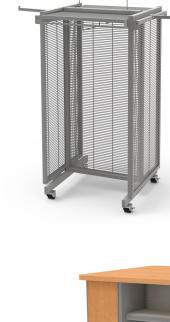

## Some of LGR's Key Players Include:

Custom Workstations for Automated Dispensing

Custom Workstations for Technology

Will Call Hanging Bag Station

Wire Grid Security Cart

Wire Bin Station

Pass-Thrus

Featuring:

**Locking Casters** 

Modular Components

Multiple Finishes

Variety of Accessories

Adjustable Shelving

and much more...