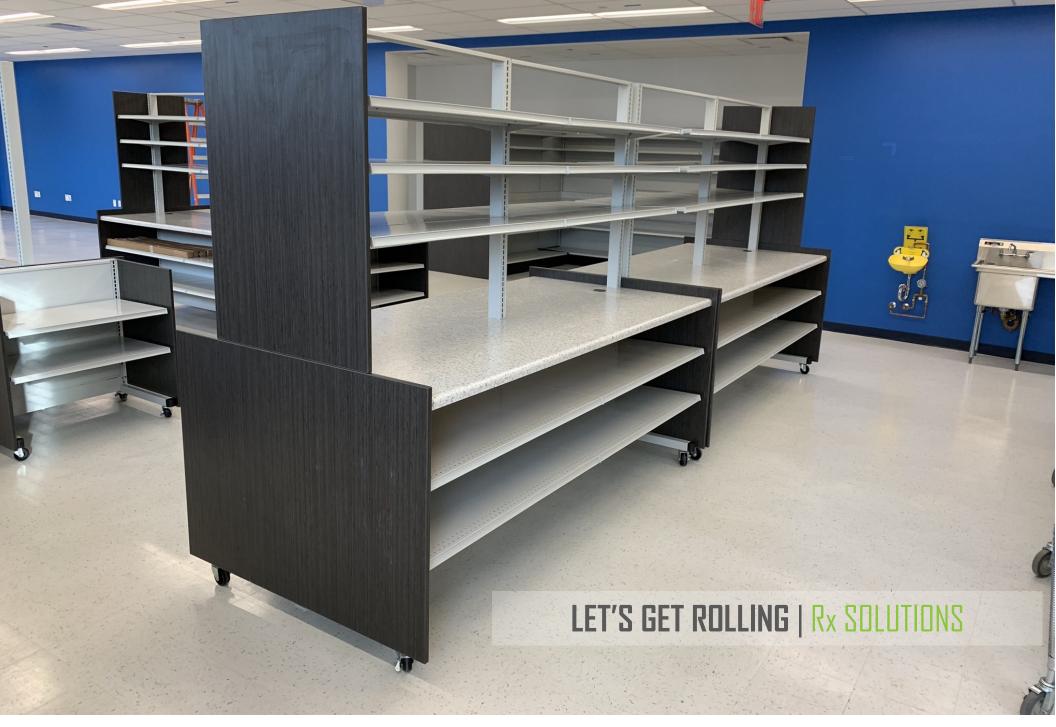

## LET'S GET ROLLING

COSHATT's LGR Line is comprised of mobile and modular pharmacy fixtures that have the ability to be moved or reconfigured at any time. Allowing for floor plan changes on the fly, the ability to accommodate new machines & technology, all while increasing productivity & efficiency makes this line so exceptional. Loaded with features and made only of high quality and durable materials, LGR is specifically crafted for all types of pharmacies, laboratories and more. Let's Get Rolling!

## Some of LGR's Key Players Include:

Custom Workstations for Automated Dispensing

Custom Workstations for Technology

Will Call Hanging Bag Station

Wire Grid Security Cart

Wire Bin Station

Pass-Thrus

Featuring:

**Locking Casters** 

Modular Components

Multiple Finishes

Variety of Accessories

Adjustable Shelving

and much more...