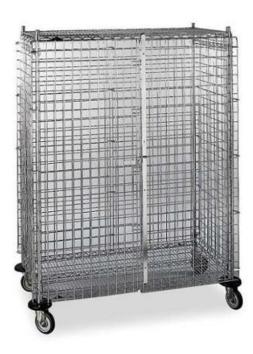

## Some of LGR's Key Players Include:

Custom Workstations for Automated Dispensing

Custom Workstations for Technology

Will Call Hanging Bag Station

Wire Grid Security Cart

Wire Bin Station

Pass-Thrus

Featuring: