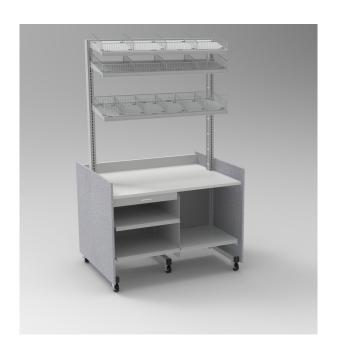

## Some of LGR's Key Players Include:

Custom Workstations for Automated Dispensing

Custom Workstations for Technology

Will Call Hanging Bag Station

Wire Grid Security Cart

Wire Bin Station

Pass-Thrus

Featuring:

**Locking Casters** 

Modular Components

Multiple Finishes

Variety of Accessories

Adjustable Shelving

and much more...

## **CUSTOM SOLUTIONS AT MASS-PRODUCED PRICES**

All of COSHATT's fixture offerings come in a tremendous array of sizes, finishes, materials and configurations. And we go much further than this, offering the ability to customize virtually every item within our product lines, or even to create completely new and unique models and options as part of a specification. Virtually every fixture is offered on a custom-designed basis, with modular construction for ease of installation and reconfiguring.