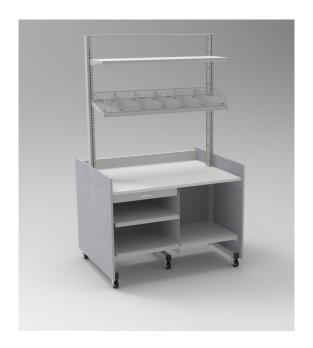

## Some of LGR's Key Players Include:

Custom Workstations for Automated Dispensing

Custom Workstations for Technology

Will Call Hanging Bag Station

Wire Grid Security Cart

Wire Bin Station

Pass-Thrus

Featuring:

**Locking Casters** 

Modular Components

Multiple Finishes

Variety of Accessories

Adjustable Shelving

and much more...

## **CUSTOM SOLUTIONS AT MASS-PRODUCED PRICES**

All of COSHATT's fixture offerings come in a tremendous array of sizes, finishes, materials and configurations. And we go much further than this, offering the ability to customize virtually every item within our product lines, or even to create completely new and unique models and options as part of a specification. Virtually every fixture is offered on a custom-designed basis, with modular construction for ease of installation and reconfiguring.