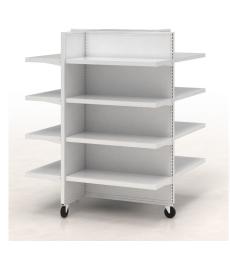

## Some of LGR's Key Players Include:

Custom Workstations for Automated Dispensing

Custom Workstations for Technology

Will Call Hanging Bag Station

Wire Grid Security Cart

Wire Bin Station

Pass-Thrus

Featuring: