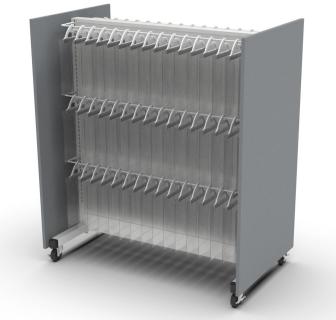

## Some of LGR's Key Players Include:

Custom Workstations for Automated Dispensing

Custom Workstations for Technology

Will Call Hanging Bag Station

Wire Grid Security Cart

Wire Bin Station

Pass-Thrus

Featuring:

**Locking Casters** 

Modular Components

Multiple Finishes

Variety of Accessories

Adjustable Shelving

and much more...