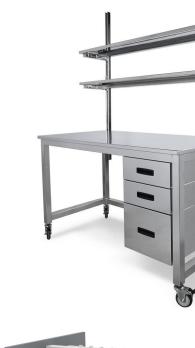

## Some of LGR's Key Players Include:

Custom Workstations for Automated Dispensing

Custom Workstations for Technology

Will Call Hanging Bag Station

Wire Grid Security Cart

Wire Bin Station

Pass-Thrus

Featuring: