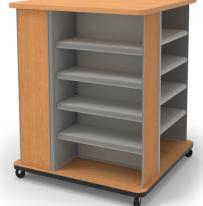

## Some of LGR's Key Players Include:

Custom Workstations for Automated Dispensing

Custom Workstations for Technology

Will Call Hanging Bag Station

Wire Grid Security Cart

Wire Bin Station

Pass-Thrus

Featuring:

**Locking Casters** 

Modular Components

Multiple Finishes

Variety of Accessories

Adjustable Shelving

and much more...