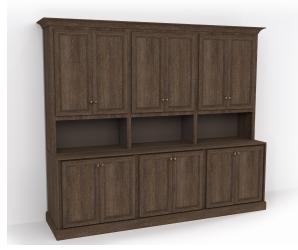

## APOTHO | RETAIL Rx

An awe-inspiring collection of Modern Apothecary Fixtures, APOTHO enhances beautiful pharmacies with its sophisticated presence and nod to the past. With an impressive range of models and configurations, sizes and finishes, materials, options and ability to customize, APOTHO can be specified to perfectly suit a multitude of applications within the same pharmacy- providing an attractive and functional cohesiveness to your retail pharmacy on both sides of the counter.

Some of APOTHO's Features Include:
Glass Front Cabinets
Locking Cabinets & Drawers
Signage & Lettering Including Chalkboard Signage
Lighting Options
Adjustable Shelving
Glass, Laminate or Metal Shelving
Crown Molding