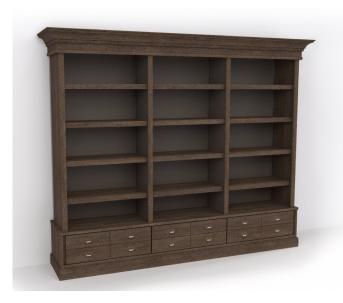

## APOTHO | RETAIL Rx

An awe-inspiring collection of Modern Apothecary Fixtures, APOTHO enhances beautiful pharmacies with its sophisticated presence and nod to the past. With an impressive range of models and configurations, sizes and finishes, materials, options and ability to customize, APOTHO can be specified to perfectly suit a multitude of applications within the same pharmacy- providing an attractive and functional cohesiveness to your retail pharmacy on both sides of the counter.

Some of APOTHO's Features Include:
Glass Front Cabinets
Locking Cabinets & Drawers
Signage & Lettering Including Chalkboard Signage
Lighting Options
Adjustable Shelving
Glass, Laminate or Metal Shelving
Crown Molding