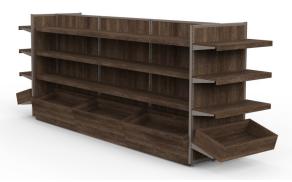

## APOTHO | RETAIL Rx

An awe-inspiring collection of Modern Apothecary Fixtures, APOTHO enhances beautiful pharmacies with its sophisticated presence and nod to the past. With an impressive range of models and configurations, sizes and finishes, materials, options and ability to customize, APOTHO can be specified to perfectly suit a multitude of applications within the same pharmacy- providing an attractive and functional cohesiveness to your retail pharmacy on both sides of the counter.

## **CHOICES AND CUSTOMIZATION**

All of COSHATT's fixture offerings come in a tremendous array of sizes, options, materials and configurations. And we go much further than this, offering the ability to customize virtually every item within our product lines, or even to create completely new and unique models and options as part of a specification. Virtually every fixture is offered on a custom-designed basis, with modular construction for ease of installation and reconfiguring.