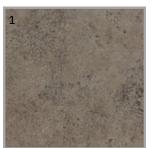

## **SUGGESTED COLOR SCHEMES:**

- 1. COUNTERTOP OPTION
- 2. WOODGRAIN LAMINATE
- 3. METAL PAINT

PACKAGE A PACKAGE B