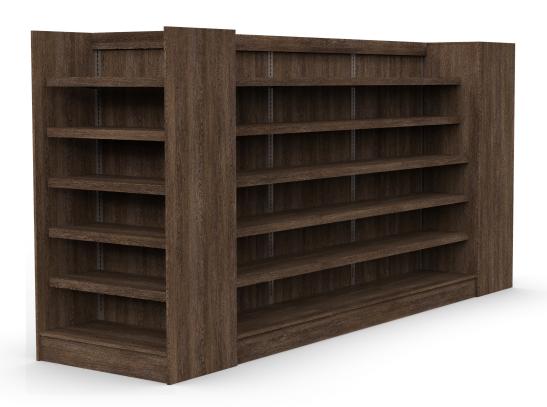

Some of APOTHO's Features Include:
Glass Front Cabinets
Locking Cabinets & Drawers
Signage & Lettering Including Chalkboard Signage
Lighting Options
Adjustable Shelving
Glass, Laminate or Metal Shelving
Crown Molding

## **CHOICES AND CUSTOMIZATION**

All of COSHATT's fixture offerings come in a tremendous array of sizes, options, materials and configurations. And we go much further than this, offering the ability to customize virtually every item within our product lines, or even to create completely new and unique models and options as part of a specification. Virtually every fixture is offered on a custom-designed basis, with modular construction for ease of installation and reconfiguring.