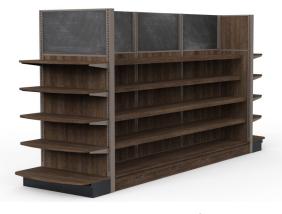

## APOTHO | RETAIL Rx

An awe-inspiring collection of Modern Apothecary Fixtures, APOTHO enhances beautiful pharmacies with its sophisticated presence and nod to the past. With an impressive range of models and configurations, sizes and finishes, materials, options and ability to customize, APOTHO can be specified to perfectly suit a multitude of applications within the same pharmacy- providing an attractive and functional cohesiveness to your retail pharmacy on both sides of the counter.

## **CHOICES AND CUSTOMIZATION**

All of COSHATT's fixture offerings come in a tremendous array of sizes, options, materials and configurations. And we go much further than this, offering the ability to customize virtually every item within our product lines, or even to create completely new and unique models and options as part of a specification. Virtually every fixture is offered on a custom-designed basis, with modular construction for ease of installation and reconfiguring.