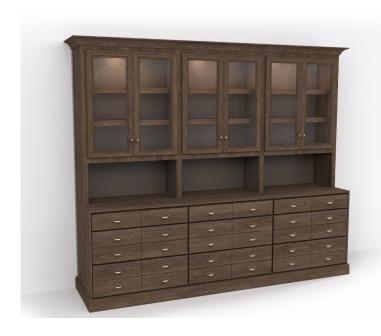

Some of APOTHO's Features Include:
Glass Front Cabinets
Locking Cabinets & Drawers
Signage & Lettering Including Chalkboard Signage
Lighting Options
Adjustable Shelving
Glass, Laminate or Metal Shelving
Crown Molding

## **CHOICES AND CUSTOMIZATION**

All of COSHATT's fixture offerings come in a tremendous array of sizes, options, materials and configurations. And we go much further than this, offering the ability to customize virtually every item within our product lines, or even to create completely new and unique models and options as part of a specification. Virtually every fixture is offered on a custom-designed basis, with modular construction for ease of installation and reconfiguring.