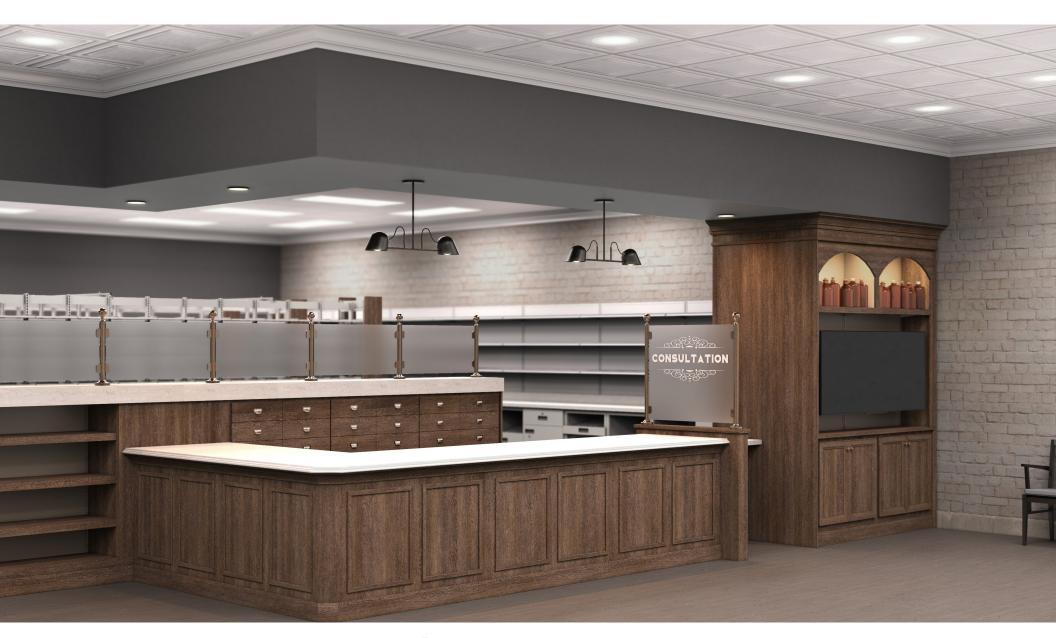

## APOTHO | RETAIL Rx

An awe-inspiring collection of Modern Apothecary Fixtures, APOTHO enhances beautiful pharmacies with its sophisticated presence and nod to the past. With an impressive range of models and configurations, sizes and finishes, materials, options and ability to customize, APOTHO can be specified to perfectly suit a multitude of applications within the same pharmacy- providing an attractive and functional cohesiveness to your retail pharmacy on both sides of the counter.

Some of APOTHO's Features Include:
Glass Front Cabinets
Locking Cabinets & Drawers
Signage & Lettering Including Chalkboard Signage
Lighting Options
Adjustable Shelving
Glass, Laminate or Metal Shelving
Crown Molding

Special Pulls & Knobs

Apothecary Style Drawer Fronts

and much more...

www.coshattcorx.com