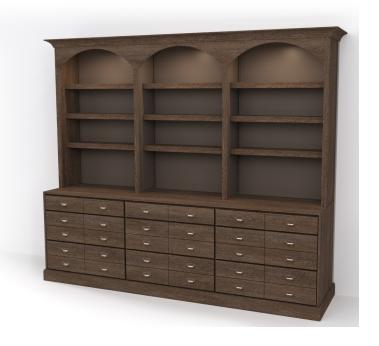

Some of APOTHO's Features Include:
Glass Front Cabinets
Locking Cabinets & Drawers
Signage & Lettering Including Chalkboard Signage
Lighting Options
Adjustable Shelving
Glass, Laminate or Metal Shelving
Crown Molding

## **CHOICES AND CUSTOMIZATION**

All of COSHATT's fixture offerings come in a tremendous array of sizes, options, materials and configurations. And we go much further than this, offering the ability to customize virtually every item within our product lines, or even to create completely new and unique models and options as part of a specification. Virtually every fixture is offered on a custom-designed basis, with modular construction for ease of installation and reconfiguring.